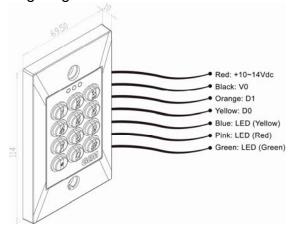

eatherized indoor/outdoor
- ◆ Suitable for Surface Mount and Flush Mount installation (ANSI electrical box is available).
- Suitable for all brands of access controllers (Standard Wiegand 26 & 34 bits).

## **Specifications:**

- Operating Voltage: 12 Vdc
- Current Draw: Average 50mA@12Vdc
- ◆ Transmitting Frequency :125 KHz (EM-400x chip compatible)
- Output Format: Wiegand 26&34 bits hexadecimal
- ◆ Proximity Range:about10 cm ( Depending on local installation conditions )
- ◆ Case Material: ABS (UL94V0)
- Color: Black / Beige White
- ◆ Operating Temperature::-10~+55°C
- ◆ Ambient Humidity: 0~95% relative humidity non-condensing
- ◆ Visual Signals: Tri-color LED indicator ( Red, Green, and Yellow )
- ◆ EMC: Meet CE requirement
- Cable: 7 conductor (#22 AWG) stranded.

## Wiring diagram:





#### **Declaration:**

Information in this document is subject to change without prior notice.

Please download the updated file from our website <a href="http://www.gianni.com.tw/">http://www.gianni.com.tw/</a> if needed.